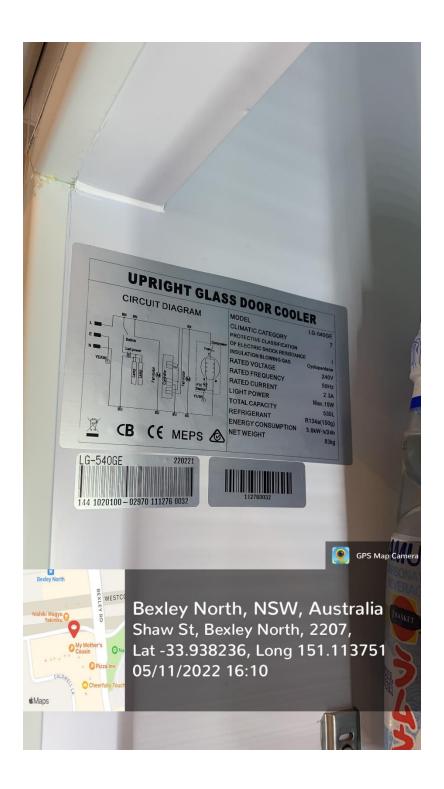

### 3. Details of appliance rating plate

**One photo** of the appliance showing the fridge's Make & Model at the implementation address

## 3. Details of appliance rating plate