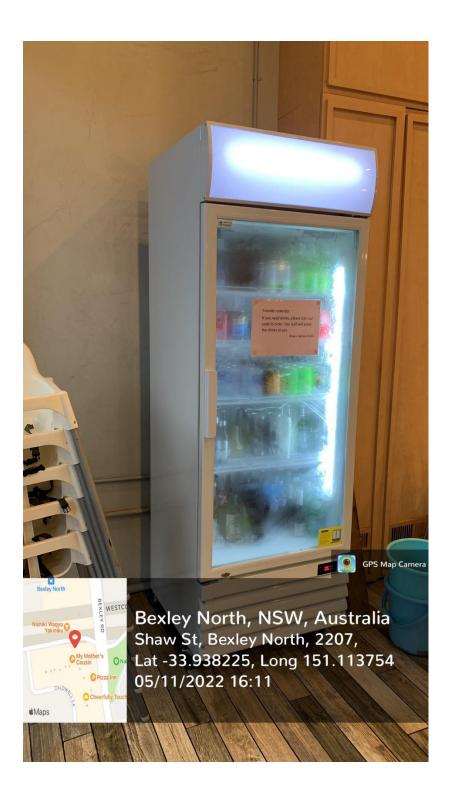

#### 2. After installation

**One photo** of the appliance showing the cabinet in-site at the implementation address. The appliance needs to be fully unpacked and positioned.

## 2. After installation