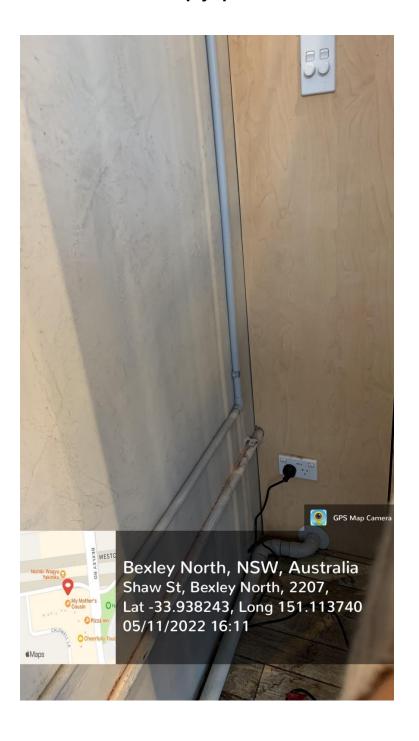

#### 1. Before installation

**One photo** of the space where the unit will be positioned at the implementation address.

- If replacing an existing refrigerated appliance, please take a photo of the space with the existing unit
- If installing a new refrigerated appliance, please take a photo of **the empty space**

# 1. Before installation (empty space)